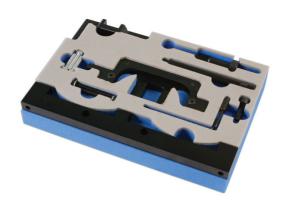

## Timing Tool Kit - for BMW 1.8, 2.0L

Designed for the BMW 1.8L & 2.0L N42 & N46 chain driven petrol engines found across the BMW range from 2001 to 2014. This set includes the locking tools required to set the timing of the camshaft, cam sensor and crankshaft components in one comprehensive kit.

- Engine Codes: N42, N46.
- For 1.8 & 2.0L petrol engines with chain driven camshafts.
- · Made in Sheffield.

http://lasertools.co.uk/product/4419

Distributed by The Tool Connection Ltd. Kineton Road | Southam | Warwickshire | CV47 0DR T | +44 (0) 1926 815 000 F | +44 (0) 1926 815 888